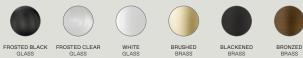

Visually enchanting, Solace emerges from a series of experiments that use innovative engineering and push the boundaries of traditional glassblowing techniques.

AVAILABLE FINISHES

## TECHNICAL

| MATERIAL      | TREATED BRASS, GLASS                                           |                                       | CORD            | BLACK CLOTH WITH IN-LINE PUSH-DIM SWITCH AND<br>AS/NZS STANDARD PLUG. |
|---------------|----------------------------------------------------------------|---------------------------------------|-----------------|-----------------------------------------------------------------------|
| FINISH        | ALL BRASS CO                                                   | MPONENTRY IS BRUSHED AND TREATED TO   |                 | USA/CAN NEMA-1, 2-PIN PLUG SUPPLIED FOR NORTH                         |
|               | ACHIEVE THE AVAILABLE FINISH OPTIONS, THEN SEALED              |                                       |                 | AMERICA/CANADA.                                                       |
|               |                                                                | ACCELERATED AGING.                    |                 |                                                                       |
|               | TOTHEVENTA                                                     | COLEENATED Adina.                     |                 | LONGER LENGTHS AVAILABLE UPON REQUEST.                                |
| LAMPING       | 2201/ 414/ 4.01                                                |                                       |                 | LONGER LENGTIS AVAILABLE OF ON REQUEST.                               |
| LAWPING       | 230V - 4W AC LED MODULE, 380LM.<br>3000K WARM WHITE, DIMMABLE. |                                       | 01/11 00050     |                                                                       |
|               | 3000K WARM V                                                   | WHITE, DIMMABLE.                      | SKU CODES       | EG. SOL.G-FCL.BR-BRZ                                                  |
|               |                                                                |                                       |                 | SOLACE DESK LAMP IN FROSTED CLEAR GLASS WITH A                        |
|               |                                                                | ED MODULE, 380LM.                     |                 | BRONZED BRASS BASE                                                    |
|               | 3000K WARM WHITE, DIMMABLE.                                    |                                       |                 |                                                                       |
|               |                                                                |                                       |                 | SOL.G-XXX.BR-XXX                                                      |
|               | ALL US AND CANADIAN ORDERS COME SUPPLIED WITH 120V             |                                       |                 |                                                                       |
|               | COMPONENTR                                                     | Y CERTIFIED FOR USE IN THESE REGIONS. |                 | GLASS                                                                 |
|               |                                                                |                                       |                 | FROSTED BLACK (G-FBL)                                                 |
| LED LIFESPAN  | 50,000 HRS                                                     |                                       |                 | FROSTED CLEAR (G-FCL)                                                 |
|               |                                                                |                                       |                 | WHITE (G-WHT)                                                         |
| CONTROL       | THE SOLACE DESK LAMP COMES SUPPLIED WITH A                     |                                       |                 |                                                                       |
|               | IN-LINE PUSH F                                                 | DIMMER SWITCH.                        |                 | BASE                                                                  |
|               | DIMMING RANGE 10 - 100%                                        |                                       |                 | BRUSHED BRASS (BB-NAT)                                                |
|               |                                                                |                                       |                 | BLACKENED BRASS (BR-BLK)                                              |
| IP BATING     |                                                                |                                       |                 |                                                                       |
| IP BATING     | IP20 - FOR INDOOR USE ONLY                                     |                                       |                 | BRONZED BRASS (BR-BRZ)                                                |
| OFDIELOATION  | A     / A   7                                                  | AQ/NIZO COECOA COECO O A              | PRODUCTIVICIOUT |                                                                       |
| CERTIFICATION | AU/NZ                                                          | AS/NZS 60598.1, 60598.2.4             | PRODUCT WEIGHT  | 5KG / 11LB                                                            |
|               | EU                                                             | EN 60598.1, 60598.2.4                 |                 |                                                                       |
|               | US/CAN                                                         | CERTIFICATION UPON REQUEST            | PACKAGE WEIGHT  | 6KG / 13LB                                                            |
|               |                                                                |                                       |                 |                                                                       |
|               |                                                                |                                       | PACKAGE SIZE    | L 360 W 360 H 550 / L 26" W 26" H 34"                                 |