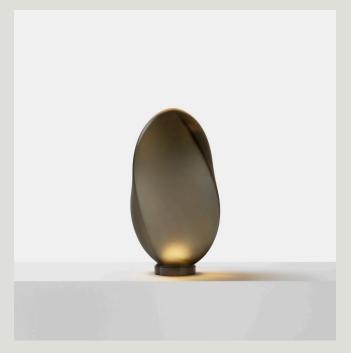

SOLACE

TABLE LAMP

Solace is a luminous glass tear that transforms with movement, revealing two distinct identities in light and form. Through the exploration of geometric form the interplay of two perpendicular, intersecting circles serve as the foundation for this intricate composition.

Visually enchanting, Solace emerges from a series of experiments that use innovative engineering and push the boundaries of traditional glassblowing techniques.

AVAILABLE FINISHES