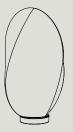

| EN 60598.1, 60598.2.4                 |                 |                                                                       |
|               | US/CAN                                                         | CERTIFICATION UPON REQUEST            | PACKAGE WEIGHT  | 6KG / 13LB                                                            |
|               |                                                                |                                       |                 |                                                                       |
|               |                                                                |                                       | PACKAGE SIZE    | L 360 W 360 H 550 / L 26" W 26" H 34"                                 |

## DIMENSIONS



SOL L 195 W 195 H 380 L 7.7" W 7.7" H 27"