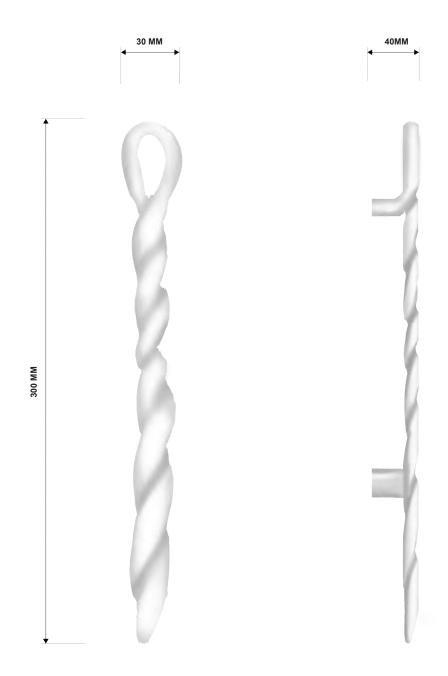

#### **DIMENSIONS:**

 $30W \times 300H \times 40D \text{ mm}$ 

#### **INSTALLATION:**

2 no. M6 Screws

Drill a 6mm clearance hole, cut into desired length and install using the M6 snap off screw included in the package