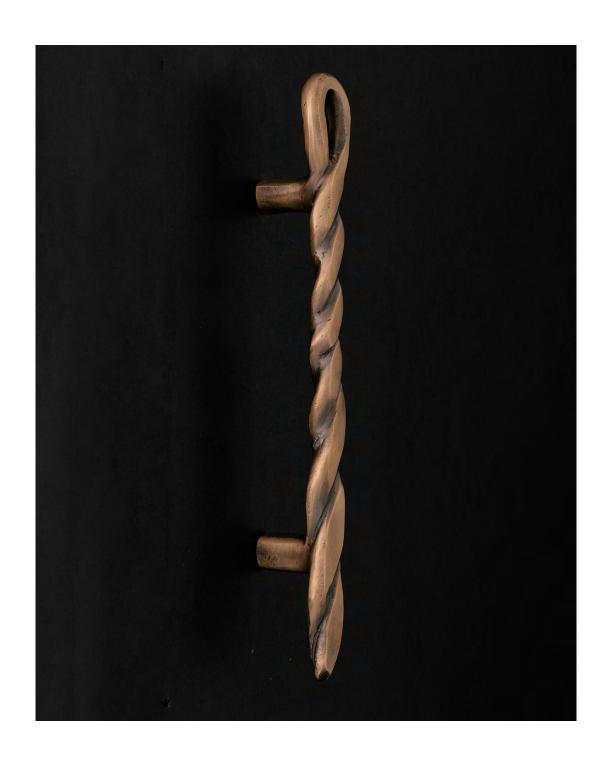

# V.BROKKR

**BRAID PULL** 

### **BRAID PULL**

#### **MATERIALS:**

Solid Bronze

#### **FINISHES:**

Aged, Brushed or Blackened