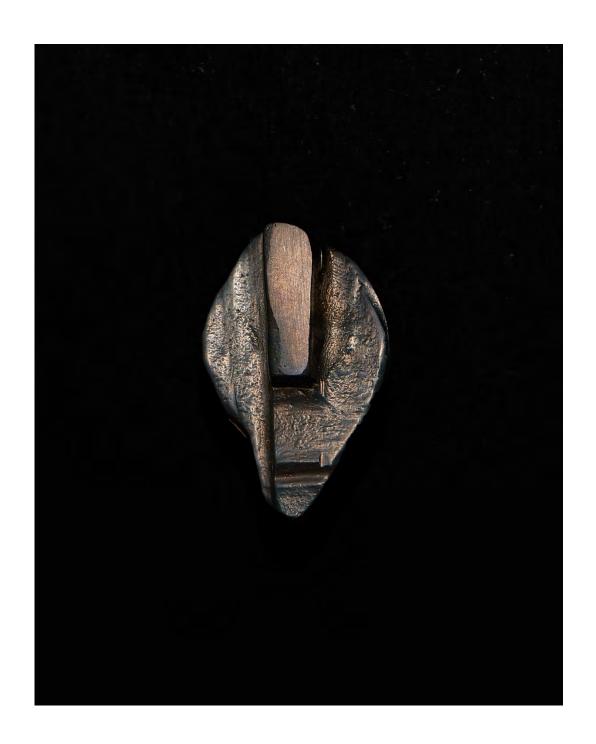

# V.BROKKR

**BUST ONE SMALL** 

## **BUST ONE SMALL**

#### **MATERIALS:**

Solid Bronze

#### **FINISHES:**

Aged, Brushed or Blackened