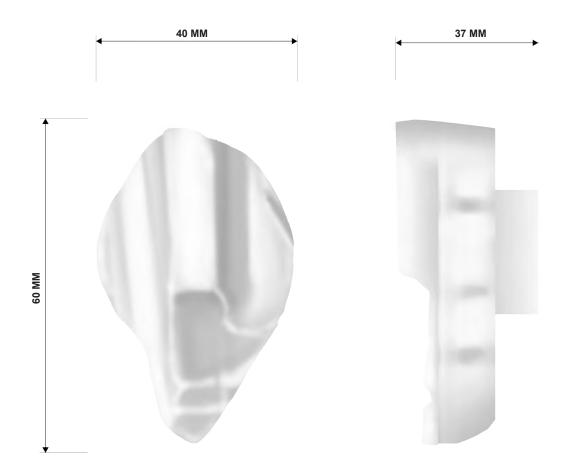

cut into

Drill a 6mm clearance hole, cut into desired length and install using the M6 snap off screw included in the package

#### **CARE INSTRUCTIONS:**

The metals used for our range oxidize with age and environment, both of which contribute to the evolution of a natural patina. Avoid harsh cleaning solvents and abrasives. Each object is handmade or hand cast in small batches, so slight variations will occur from one individual piece to another. Production marks may include slight pour ripples or surface pitting, which imprint every item with a unique character and which we welcome you to embrace.

#### **CUSTOMISATION:**

Brass available upon request. Customisations will attract additional costs.

#### **V.BROKKR**

info@vbrokkr.com +61 403 805 301 v.brokkr.com

# **BUST ONE SMALL**



## V.BROKKR

info@vbrokkr.com +61 403 805 301 v.brokkr.com