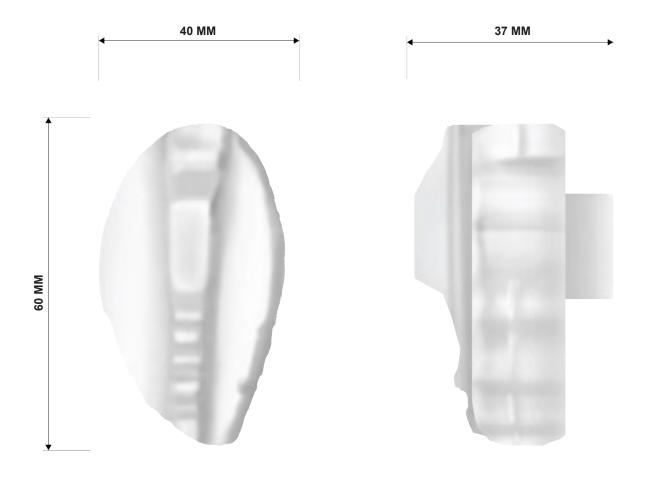

Ino. M6 Screw

Drill a 6mm clearance hole, cut into desired length and install using the M6 snap off screw included in the package

#### **CARE INSTRUCTIONS:**

The metals used for our range oxidize with age and environment, both of which contribute to the evolution of a natural patina. Avoid harsh cleaning solvents and abrasives. Each object is handmade or hand cast in small batches, so slight variations will occur from one individual piece to another. Production marks may include slight pour ripples or surface pitting, which imprint every item with a unique character and which we welcome you to embrace.

#### **CUSTOMISATION:**

Brass available upon request. Customisations will attract additional costs.

#### V.BROKKR

info@vbrokkr.com +61 403 805 301 v.brokkr.com

# **BUSTTWO SMALL**



## V.BROKKR

info@vbrokkr.com +61 403 805 301 v.brokkr.com