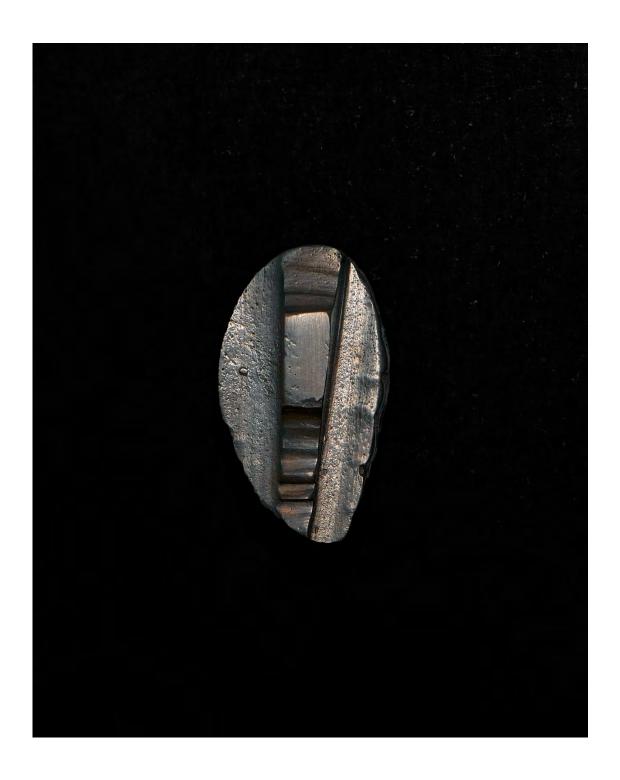

# V.BROKKR

**BUST TWO SMALL** 

### **BUSTTWO SMALL**

#### **MATERIALS:**

Solid Bronze

#### **FINISHES:**

Aged, Brushed or Blackened