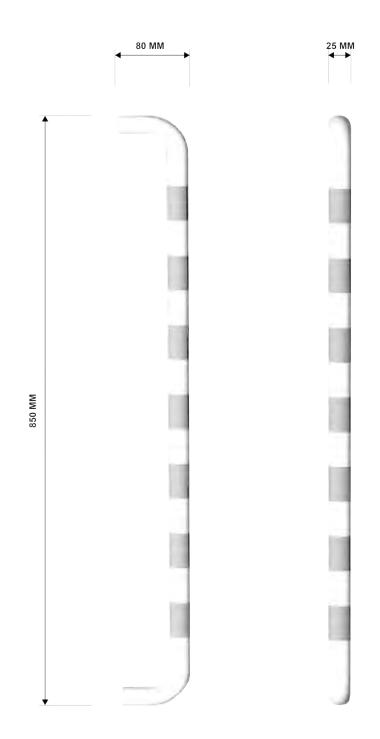

#### **MATERIALS:**

Stainless Steel, Brass

FINISHES: Stainless Steel and Patina Brass

> **DIMENSIONS:** 25W x 850H x 80D mm