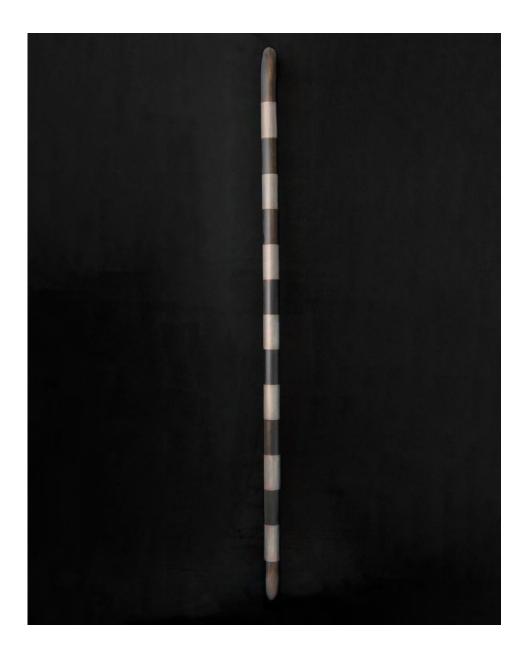

## **NEMES LARGE**

#### **MATERIALS:**

Stainless Steel, Brass

FINISHES: Stainless Steel and Patina Brass

> **DIMENSIONS:** 25W x 850H x 80D mm