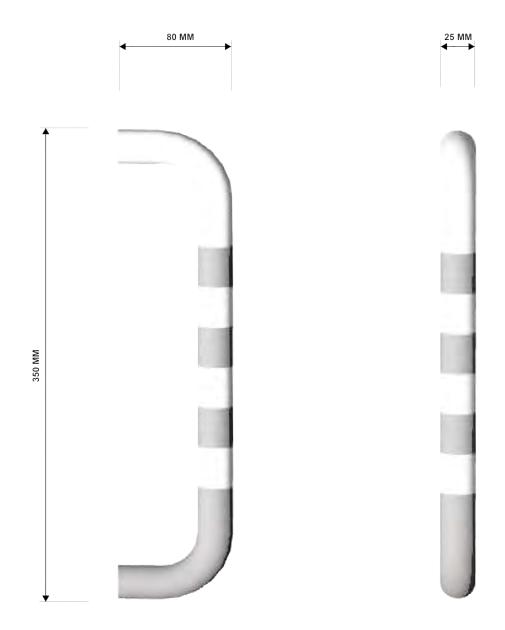

ss Steel and Patina Brass

#### **DIMENSIONS:**

25W x 350H x 80D mm

#### **WEIGHT:**

Approx 0.6 kg

#### **LEAD TIME:**

6-8 weeks

#### **INSTALLATION:**

2 no. M6 Screws

Drill a 6mm clearance hole, cut into desired length and install using the M6 snap off screw included in the package.

#### **CARE INSTRUCTIONS:**

The metals used for our range oxidize with age and environment, both of which contribute to the evolution of a natural patina. Avoid harsh cleaning solvents and abrasives. Each object is handmade so slight variations will occur from one individual piece to another.

#### **CUSTOMISATION:**

Varied lengths upon request.

Back to back upon request.

Customisations will attract additional costs.

### V.BROKKR

info@vbrokkr.com +61 403 805 301 v.brokkr.com

# **NEMES SMALL**



# V.BROKKR

info@vbrokkr.com +61 403 805 301 v.brokkr.com