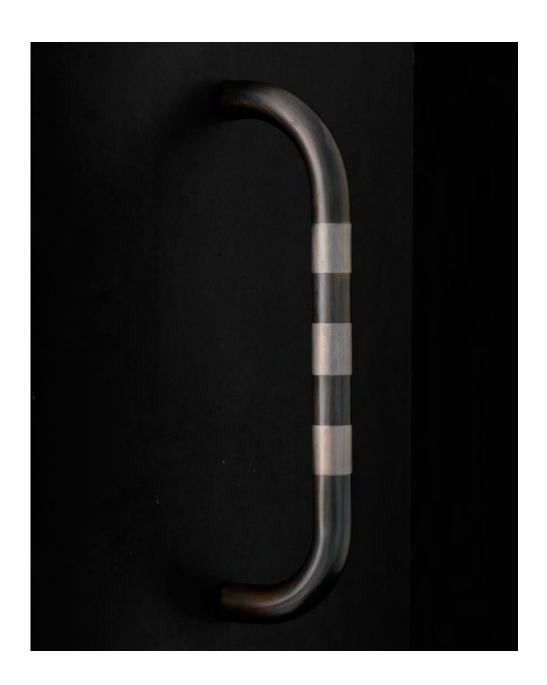

## **NEMES SMALL**

#### **MATERIALS:**

Stainless Steel, Brass

#### **FINISHES:**

Stainless Steel and Patina Brass