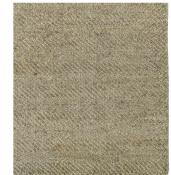

# Crest



#### Mica Poplin CRS-MIC CRS-POP



# Sizes 1.7 × 2.4 m 2 × 3 m 2.5 × 3.5 m 3 × 4 m

Length of rug does not include end finishes (20 mm each end).

VIEW PRODUCT ONLINE

Care and Maintenance

Size Variation

Refer to Armadillo website for more information.

Due to the handmade nature of our products, Armadillo allows

for a size variation of 3% (custom orders) to 4% (stocked items).

armadillo-co.com/care-and-maintenance



### Construction: Hand knotted End finish: Cotton fringe Height: 12 mm Knot count: 10 /inch<sup>2</sup> Handmade in India.

## Armadillo supports Care & Fair initiatives and projects.

100% Wool Pile with 100% Cotton Weft & Warp

#### Custom

Please contact your consultant for more information.

### Declare Label compliant

Our rugs are 100% Red List Free.

### VOC Tes