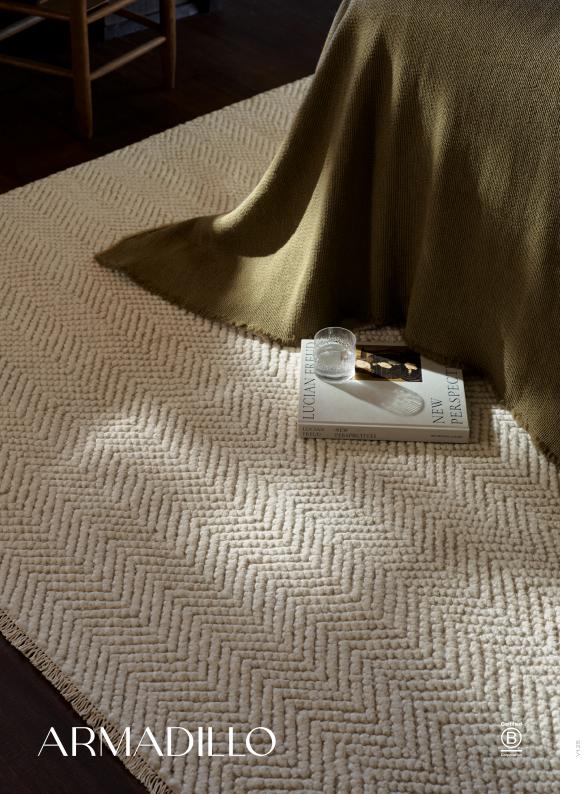

# Crest

#### Mica Poplin CRS-MIC CRS-POP

### Construction: Hand knotted End finish: Cotton fringe Height: 12 mm Knot count: 10 /inch<sup>2</sup> Handmade in India.

## Armadillo supports Care & Fair initiatives and projects.

100% Wool Pile with 100% Cotton Weft & Warp