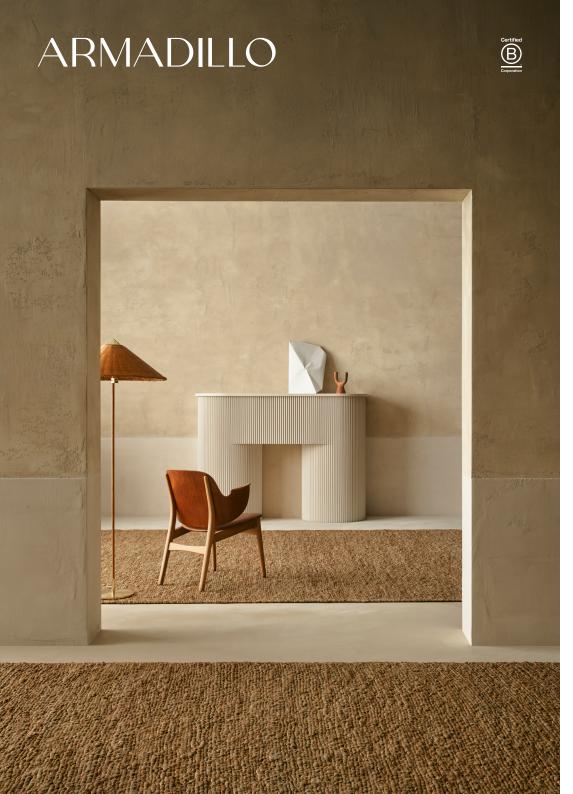

## Mesa

Natural MES-NT

Sizes

 $1.7 \times 2.4 \text{ m}$ 

2 × 3 m

 $2.5 \times 3.5 \, \text{m}$ 

3 × 4 m

Crafted by Hand

Construction: Hand woven flat weave

End finish: Turnover Height: 18 mm

Handmade in India.

Armadillo supports Care & Fair

initiatives and projects.

Composition

100% Jute

Custom

Areas of use

Living
Dining
Bedroom
Home office
Hall runner

VIEW PRODUCT ONLINE

Care and Maintenance

Refer to Armadillo website for more information. armadillo-co.com/care-and-maintenance

Size Variation

Due to the handmade nature of our products, Armadillo allows for a size variation of 3% (custom orders) to 4% (stocked items).