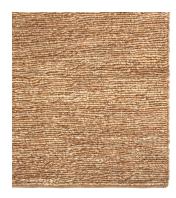

## Mesa

Natural MES-NT

Sizes

 $1.7 \times 2.4 \text{ m}$ 

2 × 3 m

 $2.5 \times 3.5 \, \text{m}$ 

3 × 4 m

Crafted by Hand

Construction: Hand woven flat weave

End finish: Turnover Height: 18 mm

Handmade in India.

Armadillo supports Care & Fair

initiatives and projects.

Composition

100% Jute

Custom