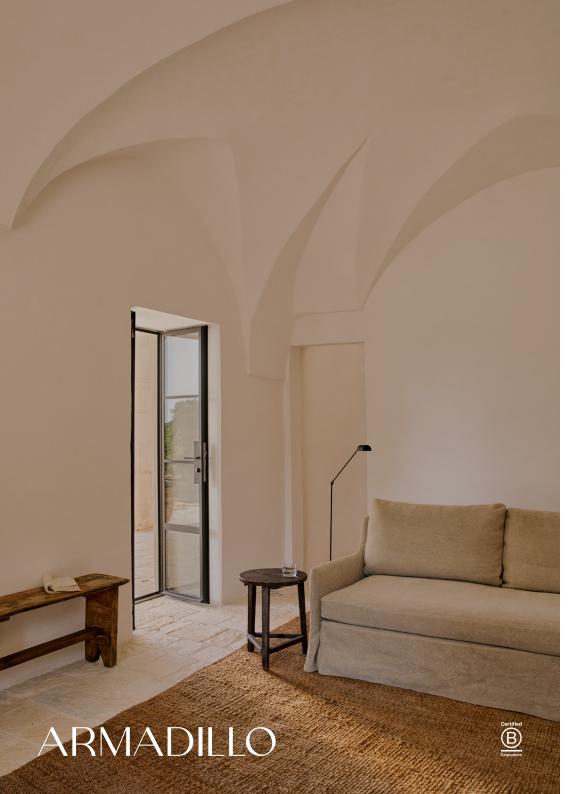

# Nest

Charcoal NES-CH Natural NES-NT

Sizes

 $1.7 \times 2.4 \text{ m}$ 

2 × 3 m

 $2.5 \times 3.5 \text{ m}$ 

 $3 \times 4 \, \text{m}$ 

 $0.8 \times 4 \text{ m} *$ 

Suitability

Residential Light commercial

Areas of use

Living
Dining
Bedroom
Home office
Hall runner

VIEW PRODUCT ONLINE