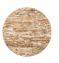

## Panama

Papyrus PAN-PY

Kale PAN-KA

Sizes

 $1.7 \times 2.4 \text{ m}$ 

2 × 3 m

 $2.5 \times 3.5 \, \text{m}$ 

3 × 4 m

Crafted by Hand

Construction: Hand woven flat weave End finish: Jute turnover Height: 11 mm

Handmade in India.

Armadillo supports Care & Fair initiatives and projects.

50% Wool & 50% Jute Weft with 100% Jute Warp