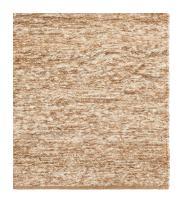

## Panama

Papyrus PAN-PY

Kale PAN-KA

Sizes

 $1.7 \times 2.4 \text{ m}$ 

2 × 3 m

 $2.5 \times 3.5 \, \text{m}$ 

3 × 4 m

Crafted by Hand

Construction: Hand woven flat weave End finish: Jute turnover Height: 11 mm

Handmade in India.

Armadillo supports Care & Fair initiatives and projects.

50% Wool & 50% Jute Weft with 100% Jute Warp