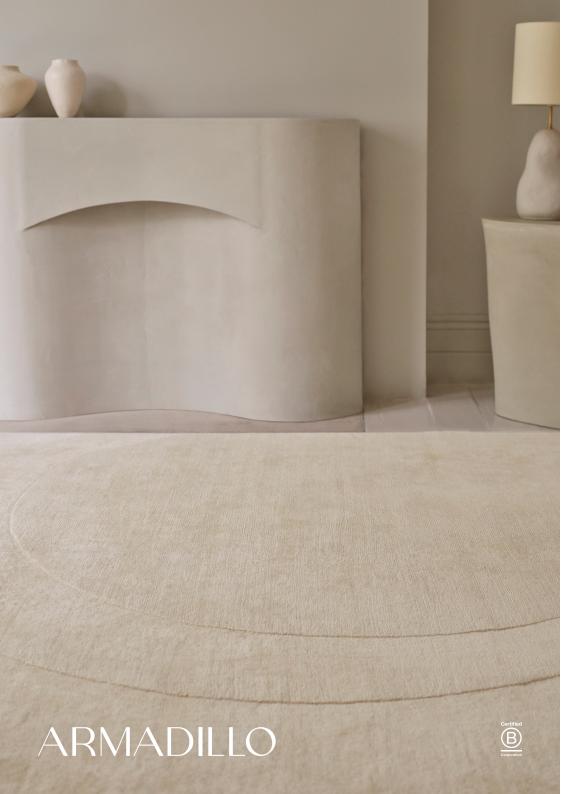

## Perilune

Sizes

Custom only

Length of rug does not include end finishes (50 mm each end). Crafted by Hand

Construction: Hand knotted End finish: Cotton fringe Height: 3 heights — 12 mm, 14 mm and 16 mm

Handmade in India. Armadillo supports Care & Fair initiatives and projects.

Suitability

Residential Light commercial

Areas of use

Living Dining Bedroom Home office Hall runner

VIEW PRODUCT ONLINE

Care and Maintenance

Refer to Armadillo website for more information. armadillo-co.com/care-and-maintenance