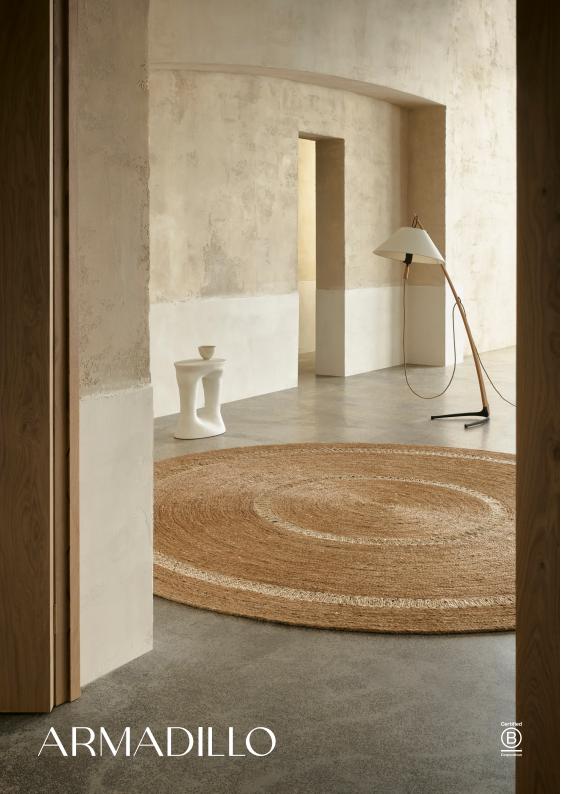

## Petunia

Sizes

1.82 m dia.

2.74 m dia. \*

\* Latex backing has been applied to the 2.74 m rug to help enhance performance. Crafted by Hand

Construction: **Hand braided, coiled, stitched** Height: **10 mm** Handmade in India. Armadillo supports Care & Fair

Compositio

100% Jute

Custom

Please contact your consultant for more information.

Declare Label compliant

initiatives and projects.

Our rugs are 100% Red List Free.

Heat Flux Tested - Passed

Reaction to fire tests for floorings.

Suitability

Residential Light commercial

Areas of use

Living Dining Bedroom Home office

VIEW PRODUCT ONLINE

Care and Maintenance

Refer to Armadillo website for more information. armadillo-co.com/care-and-maintenance