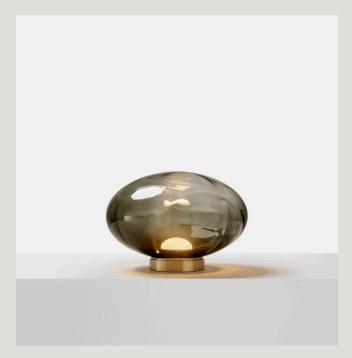

## **AERIS**

TABLE LAMP

Inspired by the ethereal beauty of clouds, Aeris embodies softness and lightness through the repetition of sculptural forms, crafting an ethereal centerpiece. Each mouth blown glass cloud is paired with architecturally crafted brass bars that cross and lightly kiss together, evoking a sense of weightlessness—as if suspended in air.

The duality of the brass structural element defines each piece, with dual vertical drops playfully interacting with horizontal crossings, creating a unity to the entire fixture.

## **DIMENSIONS**

Ø 245 H 170 Ø 9.7" H 6.7"