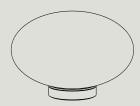

ROL

> IN-LINE PUSH DIMMER SWITCH. DIMMING RANGE 10 - 100%

IP RATING IP20 - FOR INDOOR USE ONLY

CERTIFICATION AU/NZ AS/NZS 60598.1, 60598.2.4

ΕU EN 60598.1, 60598.2.4

US/CAN CERTIFICATION UPON REQUEST CORD BLACK CLOTH WITH IN-LINE PUSH-DIM SWITCH AND

AS/NZS STANDARD PLUG.

USA/CAN NEMA-1, 2-PIN PLUG SUPPLIED FOR NORTH

AMERICA/CANADA.

LONGER LENGTHS AVAILABLE UPON REQUEST.

SKU CODES EG. AEL.G-FBL.BR-BRZ

AERIS DESK LAMP IN FROSTED BLACK GLASS WITH A

BRONZED BRASS BASE

AEL.G-XXX.BR-XXX

GLASS

FROSTED BLACK (G-FBL)

BLACK (G-BLK)

FROSTED CLEAR (G-FCL)

CLEAR (G-CLR)

BASE

BRUSHED BRASS (BR-NAT) BLACKENED BRASS (BR-BLK) BRONZED BRASS (BB-BBZ)

PRODUCT WEIGHT 3KG / 6.6LB

PACKAGE WEIGHT 3.5KG / 7.7LB

1 X L 320 W 320 H 300 / L 12.6" W 12.6" H 11.8" PACKAGE SIZE

## **DIMENSIONS**



Ø 245 H 170 Ø 9.7" H 6.7"